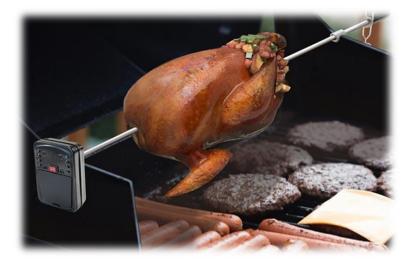

# **BATTERY OPERATED ROTISSERIE MOTOR**

### **FEATURES**

- Can hold up to 3 4 kilograms. You can roast from small to medium size food.
- The spit motor operated on 2 D-cell batteries (not included).
- Fits 5/16" square spit rods and 3" mounting bracket.
- The motor eliminates the need for electric cords and provides smooth and cordless operation.