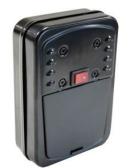

# **BATTERY OPERATED ROTISSERIE MOTOR**

## **SPECIFICATION**

- Rate: DC 3.0V, 300mA, 1.7W
- Torque: 30,000 gf CM
- Material: Metal
- Color: Black